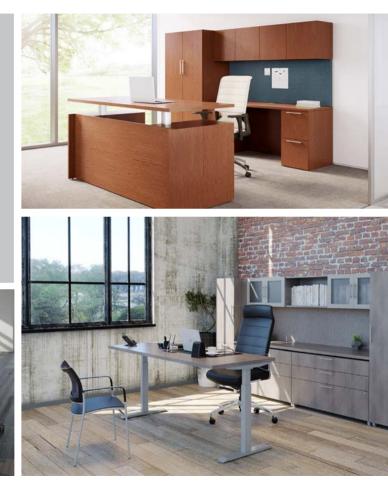

# PRIVATE OFFICE

Ethosource offers an eclectic range of private office systems with materials and features to harmonize and adapt within any office environment.

# SIT-TO-STAND

Offering complete user control and ergonomic performance, these worksurfaces have helped minimize worker fatigue and discomfort to boost productivity and well-being. All of the sit-to-stand tables we offer can adapt to the evolving workplace, in conjunction with systems furniture or independently as flexible work spaces.