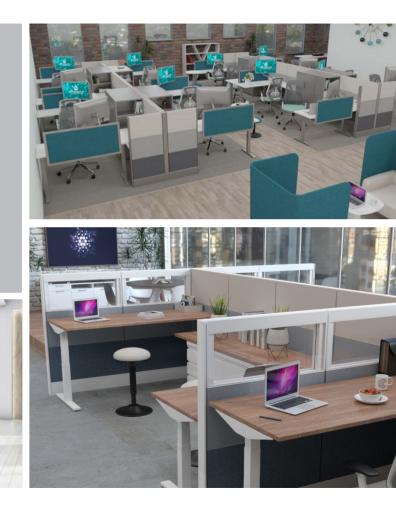

# WORKSTATIONS

With an intelligent design and reconfiguration capabilities, each of our systems is thoughtfully constructed for change to meet the shifting demands of any workplace. Our unique selection of industry-leading cubicle systems blends ergonomics and style through the complete customization of fabrics, finishes, layouts, and more.

# BENCHING

Build upon, take apart, or change layouts to meet the demand of daily work requirements, while customizing materials and aesthetics to originate a positive, productive workplace personalized to your one-of-a-kind business.