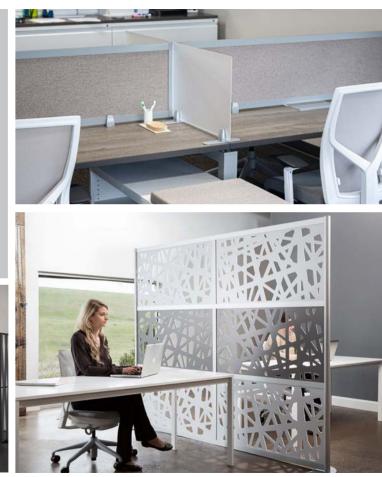

# ARCHITECTURAL WALLS

Architectural walls, demountable walls, movable walls. No matter your terminology, Ethosource offers a complete and stylish solution for floor-to-ceiling alternatives uposed to drywall and perminent partitions.

# SCREENS

If you're looking for ways to promote healthy separation in your workplace screens are a good fit! We offer a wide variety of screens to fit any off and are available in just about any size and material. We can help you turn your office into a healthy and safe work environment.