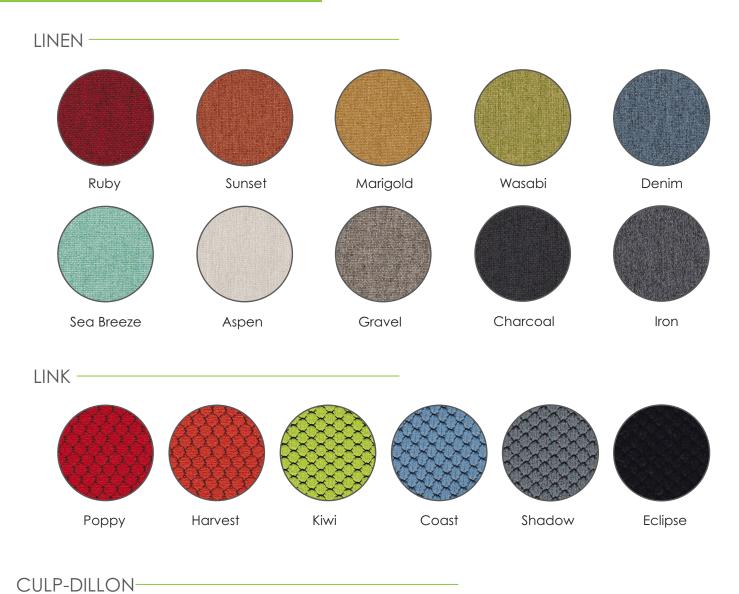

omfortable sit, and multi-directional wheels offer smooth mobility on any surface. The sleek, contemporary mesh back enhances both ventilation and style. With options for armed and armless versions, two frame color combinations, and customizable seat cushions, the Ascent chair seamlessly fits any aesthetic and meets the evolving needs of today's dynamic office environments.



## Specifications



| Width w/ arms———  | 23''  |
|-------------------|-------|
| Overall depth ——— | 20''  |
| Overall height——— | 33.5" |
| Seat Width———     | 18''  |
| Seat Depth        | 18.5" |

| Seat Height ————   | 18.5''  |
|--------------------|---------|
| Back Width ———     | 18.5"   |
| Back Height ———    | 17''    |
| Weight w/ arms ——— | 22 lbs  |
| Weight capacity —— | 300 lbs |

## Fabric Options



## Black Ocean Storm