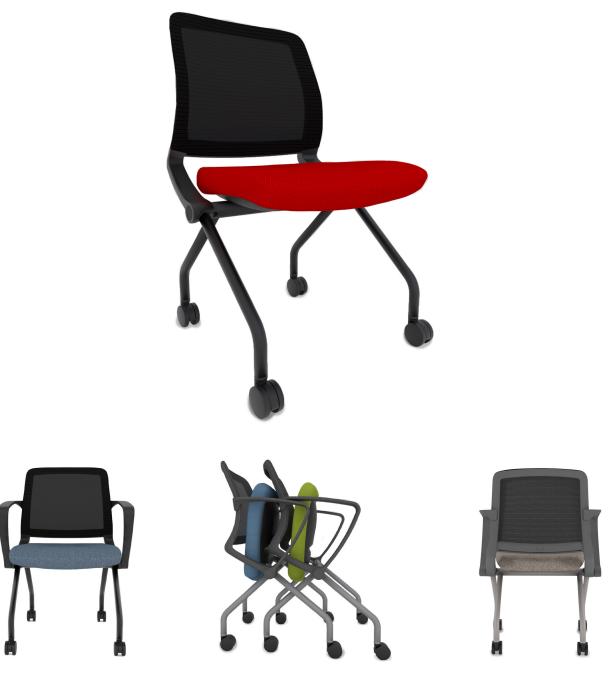

## Ascent

The Ascent chair is the ideal solution for modern, flexible workspaces. Its space-saving nesting design allows for efficient storage, while the flex back provides ergonomic support during extended work sessions. The high-quality seat foam ensures a softer, more comfortable sit, and multi-directional wheels offer smooth mobility on any surface. The sleek, contemporary mesh back enhances both ventilation and style. With options for armed and armless versions, two frame color combinations, and customizable seat cushions, the Ascent chair seamlessly fits any aesthetic and meets the evolving needs of today's dynamic office environments.