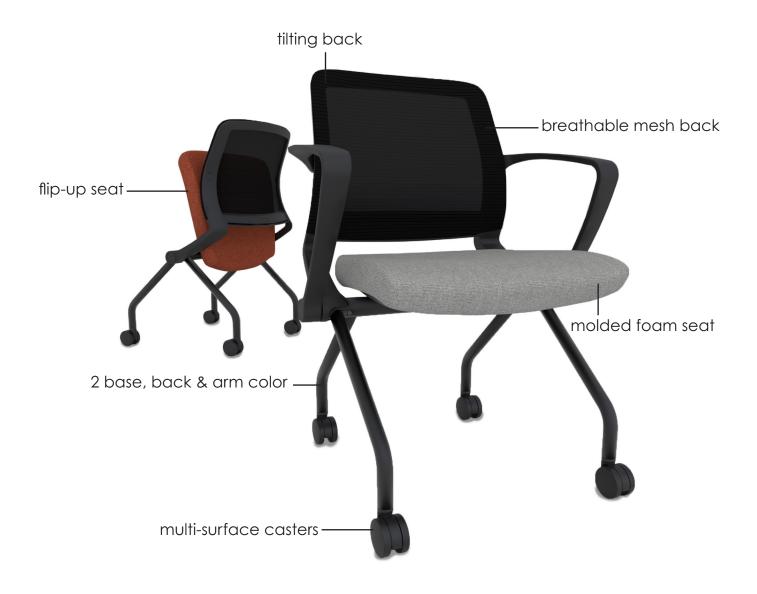

## Ascent

The Ascent chair is the ideal solution for modern, flexible workspaces. Its space-saving nesting design allows for efficient storage, while the flex back provides ergonomic support during extended work sessions. The high-quality seat foam ensures a softer, more comfortable sit, and multi-directional wheels offer smooth mobility on any surface. The sleek, contemporary mesh back enhances both ventilation and style. With options for armed and armless versions, two frame color combinations, and customizable seat cushions, the Ascent chair seamlessly fits any aesthetic and meets the evolving needs of today's dynamic office environments.