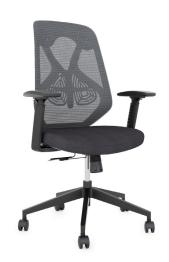

Lift Stool Charcoal fabric seat

Seating

| Product Name               | Color                                  | Price |
|----------------------------|----------------------------------------|-------|
| Approach                   | White                                  | \$220 |
| Summit Chair - White Frame | Metallic Silver                        | \$353 |
| Summit Chair - Black Frame | Metallic Silver with Linen<br>Charcoal | \$285 |
| Lift Stool                 | Linen Charcoal                         | \$170 |