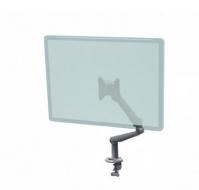

Basecamp Fixed Leg Table Desk

Standpoint Adjustable Height Table Desk

True White

Aimtroo Savatre

Mobile File Cabinet
Metallic Silver w/ Charcoal
Cushion

Clamp-on Power

Clamp-on Monitor Arm Single, in Metallic Silver

## Accessories

| Product Name                      | Color                                  | Price |
|-----------------------------------|----------------------------------------|-------|
| Clamp-on Power                    | White                                  | \$85  |
| Clamp-on Single Monitor<br>Arm    | Metallic Silver                        | \$95  |
| Mobile File Cabinet w/<br>Cushion | Metallic Silver with Linen<br>Charcoal | \$175 |