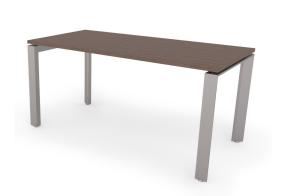

Basecamp Fixed Leg Table Desk

Standpoint Adjustable Height Table Desk

True White

Aimtroo Savatre

Mobile File Cabinet
Metallic Silver w/ Charcoal
Cushion

Clamp-on Power

Clamp-on Monitor Arm Single, in Metallic Silver

## Table Desks

| Product Name | Top Size | Price |
|--------------|----------|-------|
| Basecamp     | 24 x 48  | \$347 |
|              | 30 x 60  | \$433 |

| Product Name | Top Size | Price |
|--------------|----------|-------|
| Standpoint   | 24 x 48  | \$444 |
|              | 30 x 60  | \$517 |