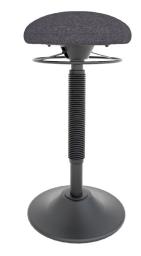

Lift Stool Charcoal fabric seat

Seating

| Product Name               | Color                                  | Price |
|----------------------------|----------------------------------------|-------|
| Approach                   | White                                  | \$220 |
| Summit Chair - White Frame | Metallic Silver                        | \$353 |
| Summit Chair - Black Frame | Metallic Silver with Linen<br>Charcoal | \$285 |
| Lift Stool                 | Linen Charcoal                         | \$170 |