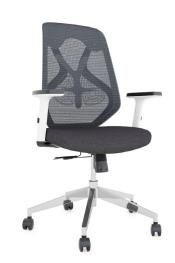

Approach
Adjustable height arms,
Charcoal fabric seat

Summit - White Adjustable height arms, Charcoal fabric seat, polished aluminum base

Summit - Black 3D adjustable arms, Charcoal fabric seat, black nylon base

Seating

| Product Name               | Color                                  | Price |
|----------------------------|----------------------------------------|-------|
| Approach                   | White                                  | \$220 |
| Summit Chair - White Frame | Metallic Silver                        | \$353 |
| Summit Chair - Black Frame | Metallic Silver with Linen<br>Charcoal | \$285 |
| Lift Stool                 | Linen Charcoal                         | \$170 |