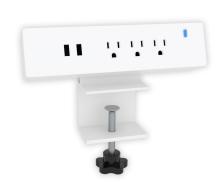

Basecamp Fixed Leg Table Desk

Standpoint Adjustable Height Table Desk

True White

Aimtroo Savatre

Mobile File Cabinet
Metallic Silver w/ Charcoal
Cushion

Clamp-on Power

Clamp-on Monitor Arm Single, in Metallic Silver

## Accessories

| Product Name                      | Color                                  | Price |
|-----------------------------------|----------------------------------------|-------|
| Clamp-on Power                    | White                                  | \$85  |
| Clamp-on Single Monitor<br>Arm    | Metallic Silver                        | \$95  |
| Mobile File Cabinet w/<br>Cushion | Metallic Silver with Linen<br>Charcoal | \$175 |