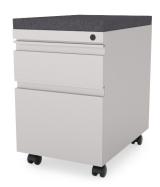

Basecamp Fixed Leg Table Desk

Standpoint Adjustable Height Table Desk

True White

Aimtroo Savatre

Mobile File Cabinet
Metallic Silver w/ Charcoal
Cushion

Clamp-on Power

Clamp-on Monitor Arm Single, in Metallic Silver

## Accessories

| Product Name                      | Color                                  | Price |
|-----------------------------------|----------------------------------------|-------|
| Clamp-on Power                    | White                                  | \$85  |
| Clamp-on Single Monitor<br>Arm    | Metallic Silver                        | \$95  |
| Mobile File Cabinet w/<br>Cushion | Metallic Silver with Linen<br>Charcoal | \$175 |