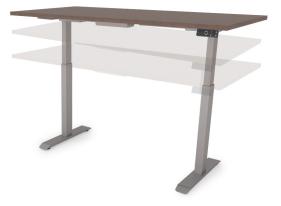

Basecamp Fixed Leg Table Desk

Standpoint Adjustable Height Table Desk

True White

Aimtroo Savatre

Mobile File Cabinet
Metallic Silver w/ Charcoal
Cushion

Clamp-on Power

Clamp-on Monitor Arm Single, in Metallic Silver

## Table Desks

| Product Name | Top Size | Price |
|--------------|----------|-------|
| Basecamp     | 24 x 48  | \$347 |
|              | 30 x 60  | \$433 |

| Product Name | Top Size | Price |
|--------------|----------|-------|
| Standpoint   | 24 x 48  | \$444 |
|              | 30 x 60  | \$517 |