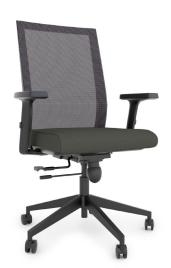

Approach
Adjustable height arms,
Charcoal fabric seat

Summit - White Adjustable height arms, Charcoal fabric seat, polished aluminum base

Summit - Black 3D adjustable arms, Charcoal fabric seat, black nylon base

Seating

| Product Name               | Color                                  | Price |
|----------------------------|----------------------------------------|-------|
| Approach                   | White                                  | \$220 |
| Summit Chair - White Frame | Metallic Silver                        | \$353 |
| Summit Chair - Black Frame | Metallic Silver with Linen<br>Charcoal | \$285 |
| Lift Stool                 | Linen Charcoal                         | \$170 |