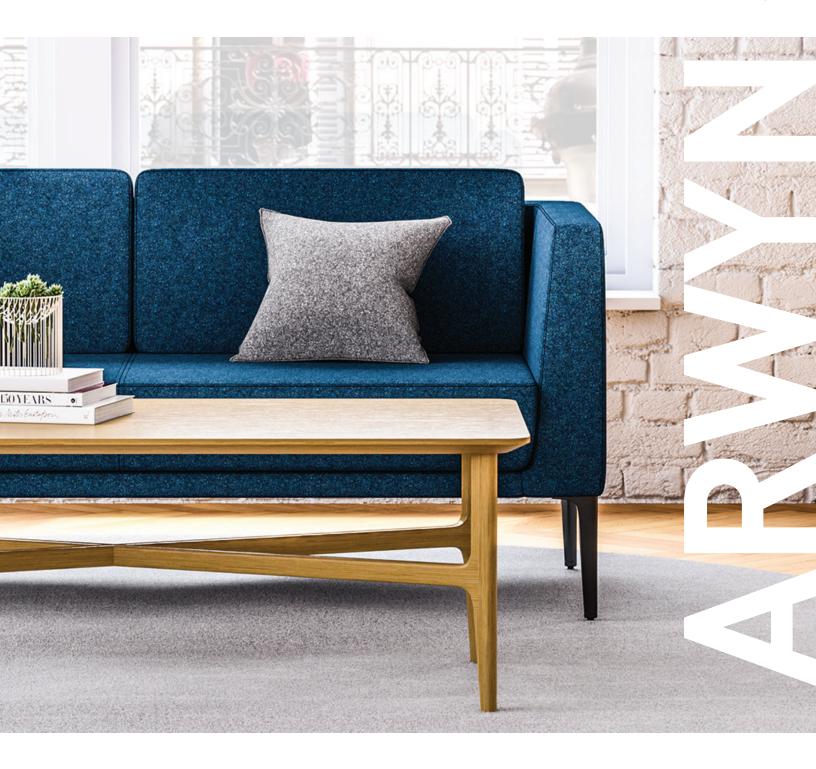

timeless lourge

Create spaces to collaborate, alcoves to unwind or inviting office environments with Arwyn's comprehensive collection of lounge, guest seating and tables.

## MAKE YOUR SPACE.

Making a space all your own is easy with Arwyn's endless options and capabilities. Lounge with quilted wrap backs offer a cozy look alongside tapered metal feet

0

 $\langle \rangle$ 

ノロ

-----

• 11

Arwyn's tailored lounge is available in multiple back styles that can be single or dual upholstered. Form and function go hand in hand with features like built-in power, discrete clean outs, and arm caps in wood, 3D laminate or solid surface.