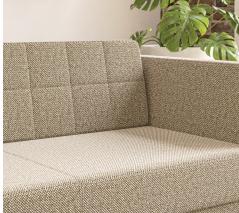

## MAKE YOUR SPACE.

Making a space all your own is easy with Arwyn's endless options and capabilities. Lounge with quilted wrap backs offer a cozy look alongside tapered metal feet

0

 $\langle \rangle$ 

ノロ

-----

• 11

Arwyn's tailored lounge is available in multiple back styles that can be single or dual upholstered. Form and function go hand in hand with features like built-in power, discrete clean outs, and arm caps in wood, 3D laminate or solid surface.