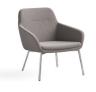

## MAKE YOUR SPACE.

Making a space all your own is easy with Arwyn's endless options and capabilities. Lounge with quilted wrap backs offer a cozy look alongside tapered metal feet

0

 $\langle \rangle$ 

ノロ

-----

• 11

Arwyn's tailored lounge is available in multiple back styles that can be single or dual upholstered. Form and function go hand in hand with features like built-in power, discrete clean outs, and arm caps in wood, 3D laminate or solid surface.