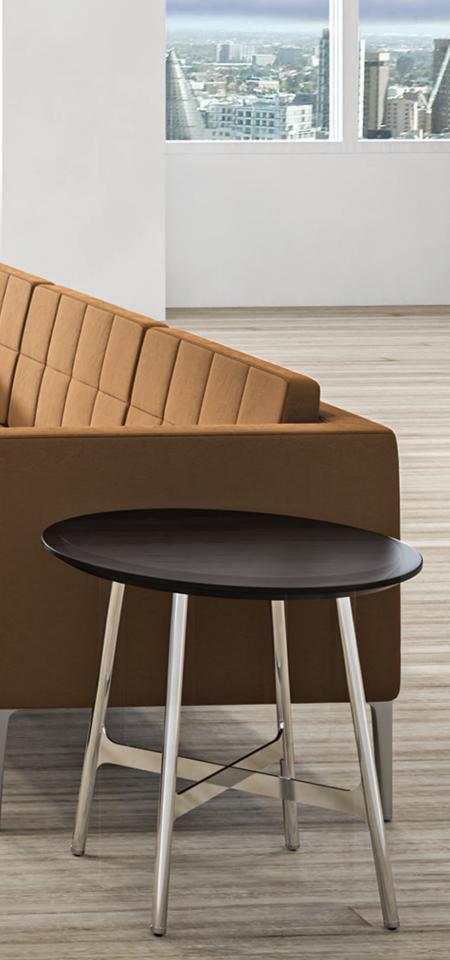

## MAKE YOUR SPACE.

Making a space all your own is easy with Arwyn's endless options and capabilities. Lounge with quilted wrap backs offer a cozy look alongside tapered metal feet

0

 $\langle \rangle$ 

ノロ

-----

• 11

Arwyn's tailored lounge is available in multiple back styles that can be single or dual upholstered. Form and function go hand in hand with features like built-in power, discrete clean outs, and arm caps in wood, 3D laminate or solid surface.