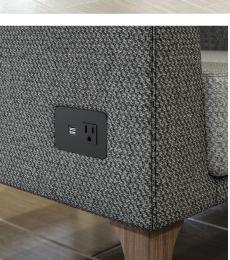

-----

• 11

Arwyn's tailored lounge is available in multiple back styles that can be single or dual upholstered. Form and function go hand in hand with features like built-in power, discrete clean outs, and arm caps in wood, 3D laminate or solid surface.