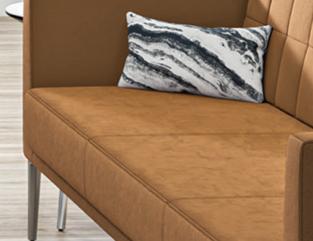

-----

• 11

Arwyn's tailored lounge is available in multiple back styles that can be single or dual upholstered. Form and function go hand in hand with features like built-in power, discrete clean outs, and arm caps in wood, 3D laminate or solid surface.