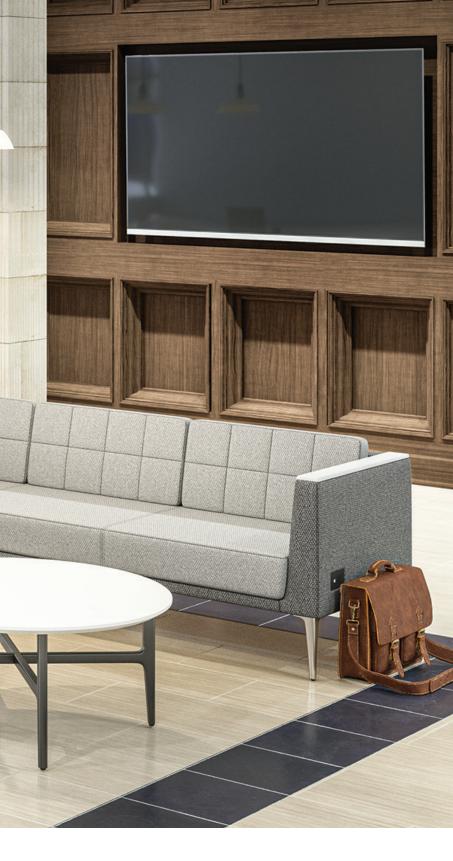

## MAKE YOUR SPACE.

Making a space all your own is easy with Arwyn's endless options and capabilities. Lounge with quilted wrap backs offer a cozy look alongside tapered metal feet

0

 $\langle \rangle$ 

ノロ

-----

• 11

Arwyn's tailored lounge is available in multiple back styles that can be single or dual upholstered. Form and function go hand in hand with features like built-in power, discrete clean outs, and arm caps in wood, 3D laminate or solid surface.