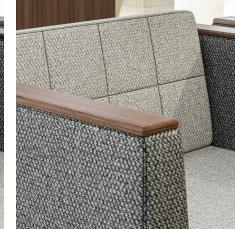

-----

• 11

Arwyn's tailored lounge is available in multiple back styles that can be single or dual upholstered. Form and function go hand in hand with features like built-in power, discrete clean outs, and arm caps in wood, 3D laminate or solid surface.