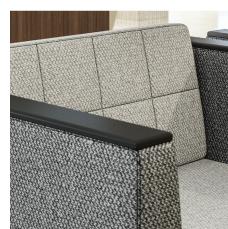

-----

• 11

Arwyn's tailored lounge is available in multiple back styles that can be single or dual upholstered. Form and function go hand in hand with features like built-in power, discrete clean outs, and arm caps in wood, 3D laminate or solid surface.